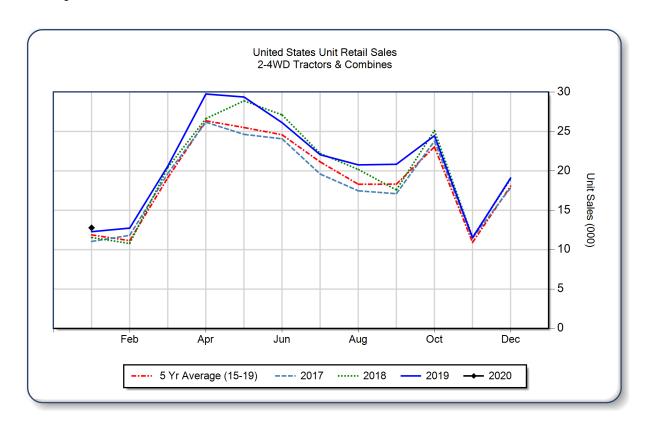

## **AEM United States Ag Tractor and Combine Report January 2020**

Copyright, AEM. All rights reserved. If data is referenced, please acknowledge AEM as the source.

|                                | January |        |       | YTD - January |        |       | Beginning<br>Inventory |
|--------------------------------|---------|--------|-------|---------------|--------|-------|------------------------|
|                                | 2020    | 2019   | %Chg  | 2020          | 2019   | %Chg  | Jan 2020               |
| 2WD Farm Tractors              |         |        |       |               |        |       |                        |
| < 40 HP                        | 7,446   | 7,254  | 2.6   | 7,446         | 7,254  | 2.6   | 95,186                 |
| 40 < 100 HP                    | 3,604   | 3,444  | 4.6   | 3,604         | 3,444  | 4.6   | 34,987                 |
| 100+ HP                        | 1,361   | 1,138  | 19.6  | 1,361         | 1,138  | 19.6  | 8,600                  |
| <b>Total 2WD Farm Tractors</b> | 12,411  | 11,836 | 4.9   | 12,411        | 11,836 | 4.9   | 138,773                |
| <b>4WD Farm Tractors</b>       | 169     | 181    | -6.6  | 169           | 181    | -6.6  | 740                    |
| <b>Total Farm Tractors</b>     | 12,580  | 12,017 | 4.7   | 12,580        | 12,017 | 4.7   | 139,513                |
| Self-Prop Combines             | 198     | 262    | -24.4 | 198           | 262    | -24.4 | 665                    |